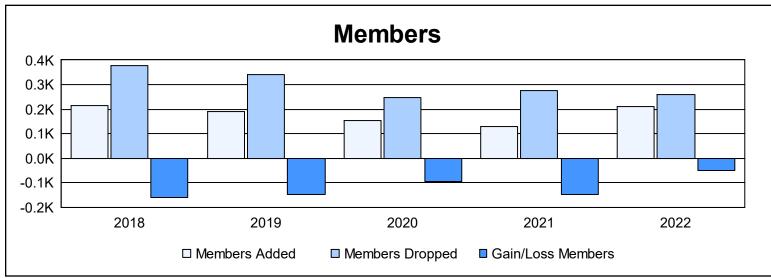

District 43 Y

As of June 2022 Cumulative

| Year      | New<br>Clubs | Dropped<br>Clubs | Gain/<br>Loss<br>Clubs | New<br>Members | Charter<br>Members | Reinstate<br>Members | Transfer<br>Members | Total<br>Member<br>Added | Total<br>Members<br>Dropped | Gain/<br>Loss<br>Members |
|-----------|--------------|------------------|------------------------|----------------|--------------------|----------------------|---------------------|--------------------------|-----------------------------|--------------------------|
| 2017-2018 | 0            | 2                | -2                     | 179            | 0                  | 29                   | 8                   | 216                      | 377                         | -161                     |
| 2018-2019 | 1            | 5                | -4                     | 152            | 21                 | 17                   | 2                   | 192                      | 341                         | -149                     |
| 2019-2020 | 1            | 5                | -4                     | 107            | 22                 | 10                   | 14                  | 153                      | 249                         | -96                      |
| 2020-2021 | 0            | 6                | -6                     | 112            | 2                  | 8                    | 6                   | 128                      | 275                         | -147                     |
| 2021-2022 | 0            | 4                | -4                     | 178            | 1                  | 16                   | 14                  | 209                      | 259                         | -50                      |
| Average   | 0            | 4                | -4                     | 146            | 9                  | 16                   | 9                   | 180                      | 300                         | -121                     |